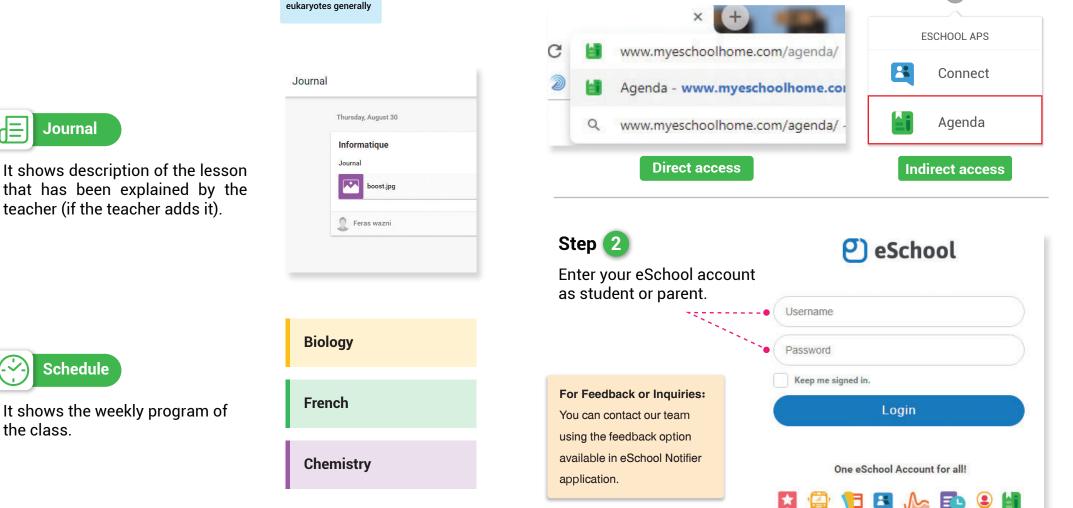

It shows : Agenda, Personal events (that can be added by the user), school events, and holidays.

Journal dΞ

Schedule

the class

It shows description of the lesson that has been explained by the teacher (if the teacher adds it).

## eSchool AGENDA guide

(Web)

Go to the website: www.myeschoolhome.com/agenda for direct

**(**)

access, or www.myeschoolhome.com for indirect access.

On the top left of the screen, click on the menu button.

The menu contains : Home, Agenda, Calendar, Journal, and Schedule.

The main page of the Agenda is "**HOME**" which shows (for the selected student) :

- 1. Weekly report for the next 7 days.
- 2. Upcoming Exams: you can see all the nearest three added exams.