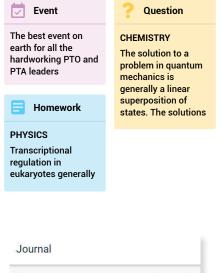

It shows (for the selected student) :

1. The tasks are shown for next 7 days by default. (tasks are grouped by day).

2. You can click on the arrow and choose one of the choices that exist in the list.

3. The type of the tasks that are added can be: